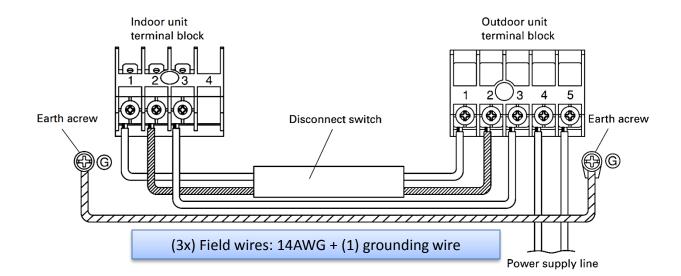

## **Installation of Disconnect Switch & Fuse**

Multi-zone Installation- Fuse kit should be installed on the line side of Terminal 1 at the outdoor unit (Condenser) for each indoor unit (Evaporator). 4 Kits required for the 36KBTU and 2 for the 24KBTU multi-zone condensers.