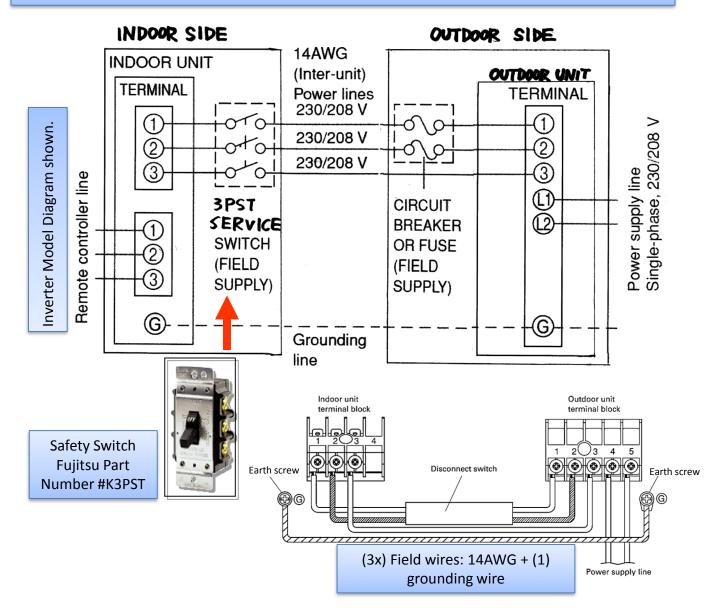

## **Installation of Disconnect Switch**

The disconnect switch found on the installation manual diagram is a recommendation based on the National Electrical Code and should be installed if the local code mandates. For over current protection the circuit breaker or fuse must be installed if called for in the installation manual. The parts shown below can be purchased through your distributor or your local electrical supply store.