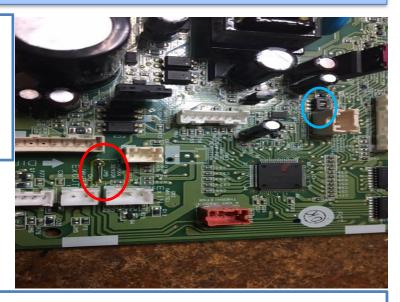

## Model ASU30RLE

Tech needs to Field modify(place a Jumper between JM9 circled in Red) or Get modified boards from Fujitsu.

Once modified boards are installed, connect both indoors using terminal for wired remotes & set dip switch circled in Blue to 3 wire.