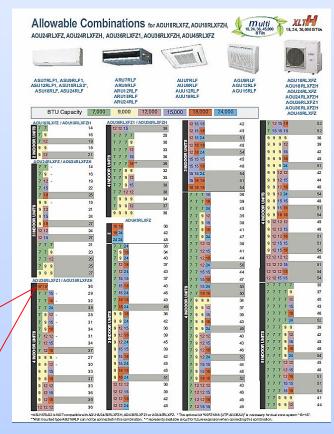

## **Dual Zone 18+18 Combination**

There is a misprint in the current 2016 Fujitsu Catalog that shows a kit is required for an 18+18 combination on the AOU36RLXFZH. However, this kit is only required for the AOU36RLXFZ1. With the AOU36RLXFZH, the 18+18 combination was included in the base of design eliminating the need to upsize the piping.

| AOU36RLXFZ1 / AOU36RLXFZH |  |     |     |    |   |    |
|---------------------------|--|-----|-----|----|---|----|
|                           |  | 18* | 18* |    |   | 36 |
|                           |  | 7   | 7   | 15 | - | 29 |
|                           |  | 7   | 7   | 18 | - | 32 |

The optional kit "K9FZ1818 is necessary for dual zone system "18+18" on the AOU36RLXFZ1 only.