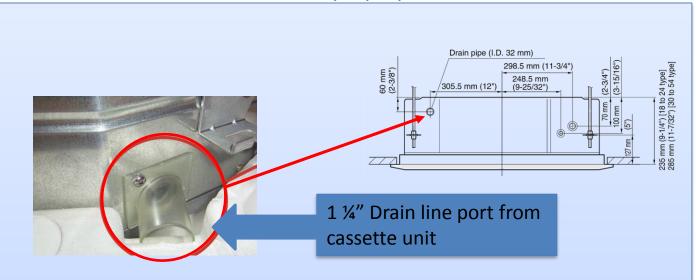

## **Cassette Type Drain Line Installation**

Model: AUU18, 24, 36, 42RCLX

### **Cassette Type Drain Line Installation**

Model: AUU18, 24, 36, 42RCLX

With sandpaper, sand down the inner surface of the drain port.

With sandpaper, sand down the outer surface of the chosen pipe to be connected to the drain port.