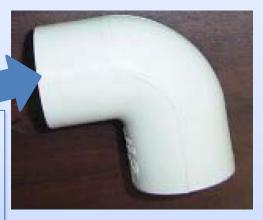

### **Cassette Type Drain Line Installation**

Model: AUU18, 24, 36, 42RCLX

With sandpaper, sand down the inner surface of the drain port.

With sandpaper, sand down the outer surface of the chosen pipe to be connected to the drain port.