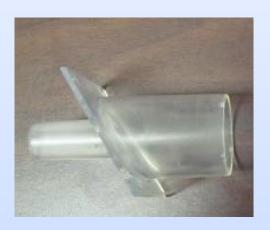

### **Cassette Type Drain Line Installation**

Model: AUU18, 24, 36, 42RCLX

With sandpaper, sand down the inner surface of the drain port.

With sandpaper, sand down the outer surface of the chosen pipe to be connected to the drain port.

Make sure the adaptor fits into the drain port, after sanding down both components.