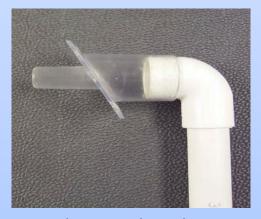

Make sure the adaptor fits into the drain port, after sanding down both components.