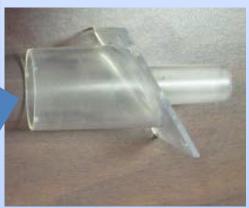

Make sure the adaptor fits into the drain port, after sanding down both components.