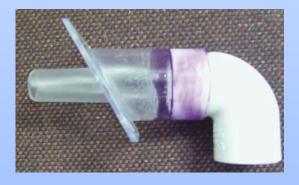

#### **Cassette Type Drain Line Installation**

Model: AUU18, 24, 36, 42RCLX

Insert the adaptor into the drain port.

Let the cement dry up and test the fittings for leaks.

Follow the same procedure for any additional pipes that may need to be added to the adaptor.