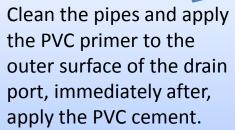

### **Cassette Type Drain Line Installation**

Model: AUU18, 24, 36, 42RCLX

With sandpaper, sand down the inner surface of the drain port.

With sandpaper, sand down the outer surface of the chosen pipe to be connected to the drain port.