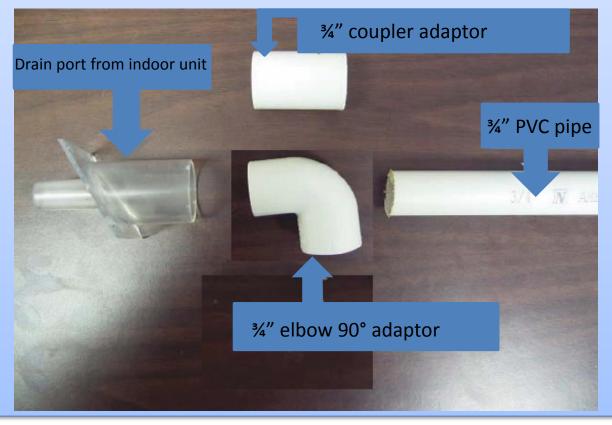

### **Cassette Type Drain Line Installation**

Model: AUU18, 24, 36, 42RCLX

With sandpaper, sand down the inner surface of the drain port.

With sandpaper, sand down the outer surface of the chosen pipe to be connected to the drain port.

Make sure the adaptor fits into the drain port, after sanding down both components.

#### **Cassette Type Drain Line Installation**

Model: AUU18, 24, 36, 42RCLX

Insert the adaptor into the drain port.

Let the cement dry up and test the fittings for leaks.

Follow the same procedure for any additional pipes that may need to be added to the adaptor.