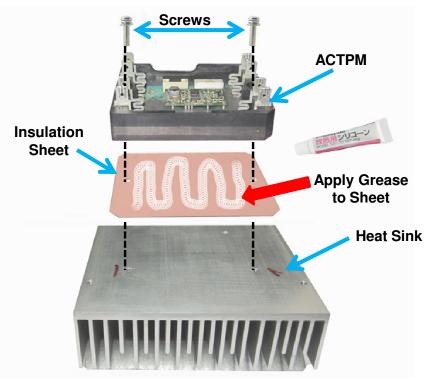

## Included in this KIT A:

ഹ

K0700095047 Screw M4 L16 – 2pcs. K0000036795 Heat Sink Grease 1pc. K9704832016 Pink Insulation Sheet 1pc.

ACTPM, IPM, INVERTER CONTROL PCB and DIODE BRIDGE must have the grease spread on and fastened to the heat sink with the enclosed screws.