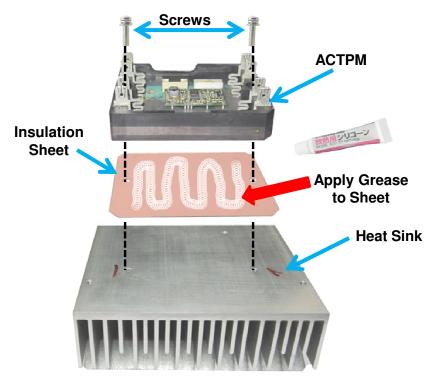

## Included in this KIT A:

K0700095047 Screw M4 L16 – 2pcs. K0000036795 Heat Sink Grease 1pc. K9704832016 Pink Insulation Sheet 1pc.

ACTPM, IPM, INVERTER CONTROL PCB and DIODE BRIDGE must have the grease spread on and fastened to the heat sink with the enclosed screws.