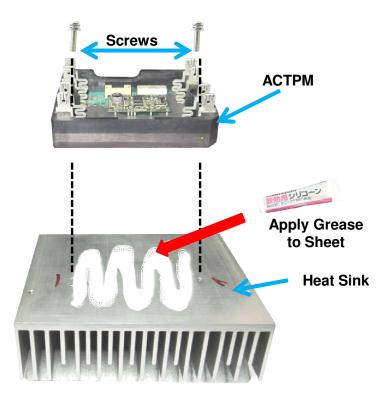

## WARNING

INSTALLATION INSTRUCTIONS
Horizontal Mount Shown

## Included in this KIT G:

K0700095047 Screw M4 L16 – 2pcs. K0000036795 Heat Sink Grease 1pc.

ACTPM, IPM, INVERTER CONTROL PCB and DIODE BRIDGE must have the grease spread on and fastened to the heat sink with the enclosed screws.

Applies to this Part#

| PART#       | DESCRIPTION | TYPE#     |
|-------------|-------------|-----------|
| K9707592016 | ACTPM       | PM-601BSG |