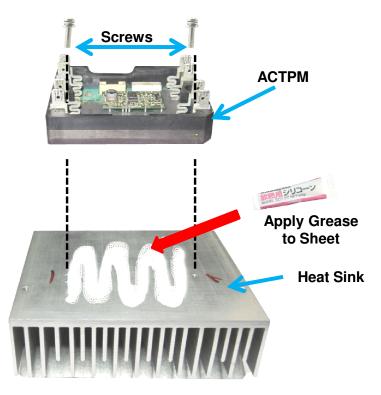

## WARNING

INSTALLATION INSTRUCTIONS
Horizontal Mount Shown

## Included in this KIT G:

K0700095047 Screw M4 L16 – 2pcs. K0000036795 Heat Sink Grease 1pc.

ACTPM, IPM, INVERTER CONTROL PCB and DIODE BRIDGE must have the grease spread on and fastened to the heat sink with the enclosed screws.

Applies to this Part#

| PART#       | DESCRIPTION | TYPE#     |
|-------------|-------------|-----------|
| K9707592016 | ACTPM       | PM-601BSG |