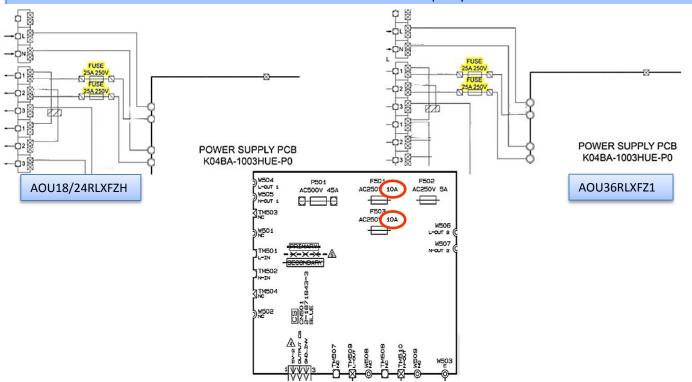

## **Fuses on Multi-Zone Condensers**

In our Service Manuals, we show several different types of fuse sizes for the model numbers mentioned below.

However, what is referenced in the manuals and what is actually installed on the equipment does not match up for some of our multi-zone condensers.

The fuse size that is in-line with terminals 1 & 2 of the terminal block on the condensers are 2x 10a fuses despite what the Service Manuals show.

AOU18RLXFZ – manual shows 2x 10a

AOU24RLXFZ – manual shows 2x 10a

AOU18RLXFZH – manual shows 2x 25a

AOU24RLXFZH – manual shows 2x 25a

AOU36RLXFZ – manual shows 2x 10a

AOU36RLXFZ1 - manual shows 2x 25a

AOU36RLXFZH – manual does not specify

AOU45RLXFZ – manual does not specify

Service manuals will be updated in the future to reflect the updated changes.