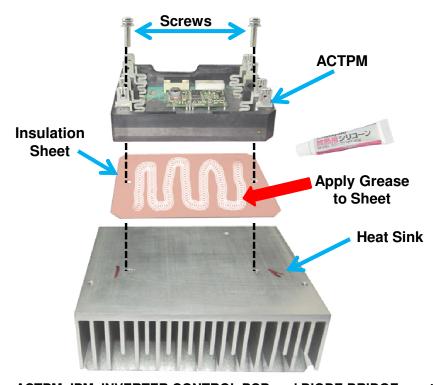

## Included in this KIT E:

K0000036795 Heat Sink Grease 1pc. K9702645014 Pink Insulation Sheet

ACTPM, IPM, INVERTER CONTROL PCB and DIODE BRIDGE must have the grease spread on and fastened to the heat sink with the enclosed screws.

Applies to this part number and ships with 2 screws:

| PART#       | DESCRIPTION | TYPE#      |
|-------------|-------------|------------|
| K9707278019 | ACTPM       | LACT33020G |