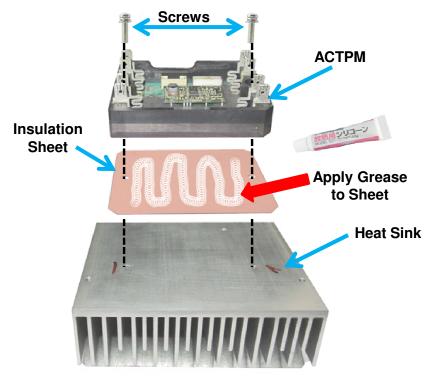

## **Included in this KIT E:**

K0000036795 Heat Sink Grease 1pc. K9702645014 Pink Insulation Sheet

ACTPM, IPM, INVERTER CONTROL PCB and DIODE BRIDGE must have the grease spread on and fastened to the heat sink with the enclosed screws.

Applies to this part number and ships with 2 screws:

| PART#       | DESCRIPTION | TYPE#      |
|-------------|-------------|------------|
| K9707278019 | ACTPM       | LACT33020G |