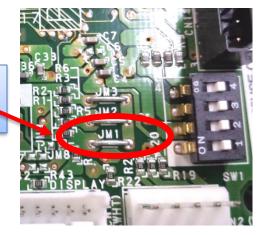

## Vertical Installation OF 'ARU' Units

When system is installed vertical the JM1 jumper on the control board must be cut to disable the condensate pump

Be sure to move the drain cap and use the gravity drain. Use the drain hose and clamps that comes with the unit. Do not use glue at the outlet of the drain pan.