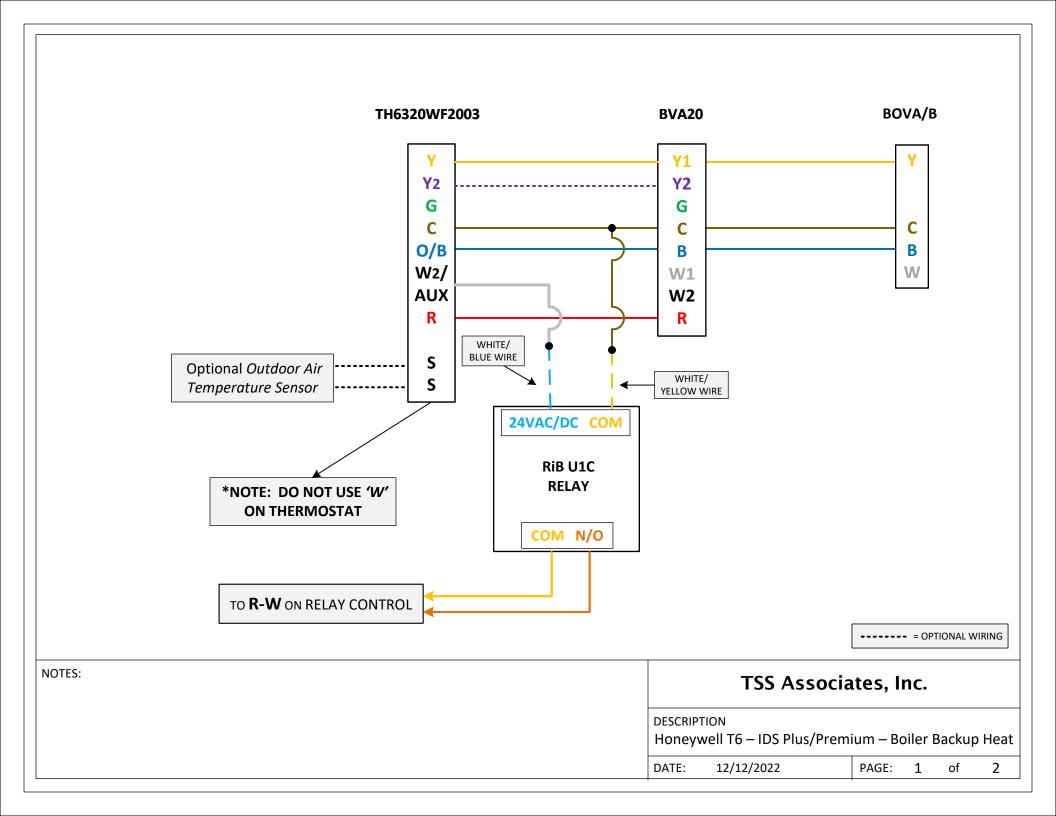

DESCRIPTION

Honeywell T6 – IDS Plus/Premium – Boiler Backup Heat

DATE: 12/12/2022

PAGE: 2

of

2