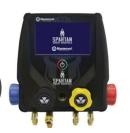

# A2L Equipment: Gage Sets

Mastercool Manifold Gage (999(43, 46, 47)-BT)

https://www.mastercool.com/product/spartan-4-way-smart-manifold/

https://navacglobal.com/product/manifold-gauge-with-digital-display-n2d4h/