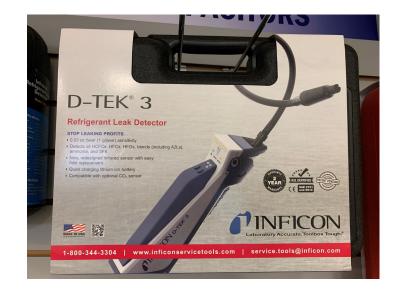

## Yellow Jacket - D-TEK3 Leak detector

• https://www.inficon.com/en/products/d-tek-3-refrigerant-leak-detector

### INFICON – D-TEK3 Leak detector

https://www.inficon.com/en/products/d-tek-3-refrigerant-leak-detector