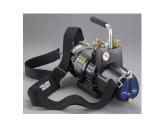

## A2L Service Equipment: Refrigerant Recovery Machine

JB Industries – F6-Boost– Brushless DC Recovery Machine

http://www.jbind.com/F6-BOOST%20Flyer.pdf

NAVAC – NRDD / NRDDF – Brushless DC Recovery Machine