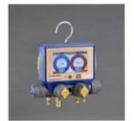

## A2L Service Equipment: Refrigerant Recovery Machine

JB Industries – F6-Boost– Brushless DC Recovery Machine

http://www.jbind.com/F6-BOOST%20Flyer.pdf

NAVAC – NRDD / NRDDF – Brushless DC Recovery Machine

https://www.cpsproducts.com/product-details/trs600/

CPS TRS600 – Sparkless Ignition Proof Recovery Machine

https://www.cpsproducts.com/product-details/trs600/

Inficon Vortex Dual Refrigerant Recovery Machine

https://products.inficon.com/en-us/nav-products/product/detail/vortex-dual-refrigerant-recovery-machine/

## Appion G5Twin Refrigerant Recovery Machine

http://appioninc.com/products/g5features.html

Yellow Jacket – RecoverXLT2-AP

https://yellowjacket.com/product/recoverxlt2-ap/