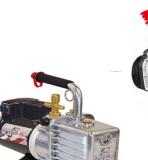

# A2L Service Equipment: Vacuum Pumps

Yellow Jacket SuperEvac Plus IICPS VP15W Wireless Vacuum Pump

## CPS VP15W Wireless Vacuum Pump

• VPS6DU | Pro-Set® 6 CFM Sparkless Ignition Proof Vacuum Pump - CPS Products Inc.

JB Industries – DV-250SP (Spark Proof) Vacuum Pump

http://www.jbind.com/products/product-search-detail.aspx?SKU=DV-200N-250SP