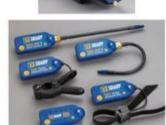

## A2L Service Equipment: Leak Detectors

## Mastercool Refrigerant Leak Detector

• <a href="https://www.mastercool.com/product/55800-intellasense-refrigerant-leak-detector/">https://www.mastercool.com/product/55800-intellasense-refrigerant-leak-detector/</a>

### JB Industries – LD-5000 Leak Detector

http://www.jbind.com/products/product-search-detail.aspx?SKU=LD-5000

## Yellow Jacket - D-TEK3 Leak detector

• https://www.inficon.com/en/products/d-tek-3-refrigerant-leak-detector

### INFICON – D-TEK3 Leak detector

https://www.inficon.com/en/products/d-tek-3-refrigerant-leak-detector