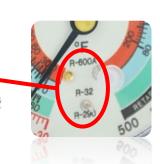

ies – LD-5000 Leak Detector

http://www.jbind.com/products/product-search-detail.aspx?SKU=LD-5000

## Yellow Jacket - D-TEK3 Leak detector

• https://www.inficon.com/en/products/d-tek-3-refrigerant-leak-detector

### INFICON – D-TEK3 Leak detector

https://www.inficon.com/en/products/d-tek-3-refrigerant-leak-detector



















# A2L Equipment: Gage Sets

Mastercool Manifold Gage (999(43, 46, 47)-BT)

https://www.mastercool.com/product/spartan-4-way-smart-manifold/



https://navacglobal.com/product/manifold-gauge-with-digital-display-n2d4h/

JB Industries – DM4-ZW / M2-600 / M2-605 Gage Set

https://navacglobal.com/product/manifold-gauge-with-digital-display-n2d4h/

## Yellow Jacket – Series 41 & TITAN Gage Sets

https://yellowjacket.com/products/hvacr/hvac-charging-systems/



















# YELLOW JACKET® A2L COMPATIBLE TOOLS



## RITCHIE ENGINEERING - YELLOW JACKET® A2L Compatible Products

#### Vacuum Pumps:

p/n 93740 SuperEvac® PLUS II 4 CFM p/n 93760 SuperEvac® PLUS II 6 CFM p/n 93780 SuperEvac® PLUS II 8 CFM p/n 93870 BULLET®DC 7 CFM

#### Leak Detectors:

p/n 69320 AccuProbe™ IR Leak Detector

### Series 41 Manifolds w/ Digital Gauges:

p/n 46060 Series 41 Manifold with Digital Gauges
 p/n 46062 Series 41 Manifold with Digital Gauges w/ hoses
 p/n 49017 Digital Replacement Gauge

### P51 TITAN® Digital Manifolds:

p/n 40860 P51-860 TITAN® Digital Manifold Kit p/n 40870 P51-870 TITAN® Digital Manifold Kit p/n 40875 P51-870 TITAN® Digital Manifold Kit with 5/16" Ball Valve Hoses

p/n 40877 P51-870 TITAN® Digital Manifold Kit with 5/16" Ball Valve Hoses a