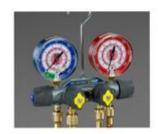

# A2L Equipment: Gage Sets

Mastercool Manifold Gage (999(43, 46, 47)-BT)

https://www.mastercool.com/product/spartan-4-way-smart-manifold/

https://navacglobal.com/product/manifold-gauge-with-digital-display-n2d4h/

JB Industries – DM4-ZW / M2-600 / M2-605 Gage Set

https://navacglobal.com/product/manifold-gauge-with-digital-display-n2d4h/

## Yellow Jacket – Series 41 & TITAN Gage Sets

https://yellowjacket.com/products/hvacr/hvac-charging-systems/