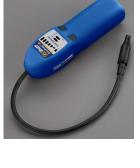

-sf-spark-free-6-cfm-vacuum-pump-single-stage-hvac

## INFICON – QS5 Vacuum Pump

 https://www.inficon.com/v1/attachment/0d4d99b5-0a28-4c2a-9e0f-6d2221de55b5/QS5%20Product%20Sheet%2027.pdf









## A2L Service Equipment: Leak Detectors

## Mastercool Refrigerant Leak Detector

• <a href="https://www.mastercool.com/product/55800-intellasense-refrigerant-leak-detector/">https://www.mastercool.com/product/55800-intellasense-refrigerant-leak-detector/</a>

### JB Industries – LD-5000 Leak Detector

http://www.jbind.com/products/product-search-detail.aspx?SKU=LD-5000

## Yellow Jacket - D-TEK3 Leak detector

• https://www.inficon.com/en/products/d-tek-3-refrigerant-leak-detector

### INFICON – D-TEK3 Leak detector

https://www.inficon.com/en/products/d-tek-3-refrigerant-leak-detector



















# A2L Equipment: Gage Sets

Mastercool Manifold Gage (999(43, 46, 47)-BT)

https://www.mastercool.com/product/spartan-4-way-smart-manifold/



https://navacglobal.com/product/manifold-gauge-with-digital-display-n2d4h/

JB Industries – DM4-ZW / M2-600 / M2-605 Gage Set

https://navacglobal.com/product/manifold-gauge-with-digital-display-n2d4h/

## Yellow Jacket – Series 41 & TITAN Gage Sets

https://yellowjacket.com/products/hvacr/hvac-charging-systems/



















# YELLOW JACKET® A2L COMPATIBLE TOOLS



## RITCHIE ENGINEERING - YELLOW JACKET® A2L Compatible Products

#### Vacuum Pumps:

p/n 93740 SuperEvac® PLUS II 4 CFM p/n 93760 SuperEvac® PLUS II 6 CFM p/n 93780 SuperEvac® PLUS II 8 CFM p/n 93870 BULLET®DC 7 CFM

#### Leak Detectors:

p/n 69320 AccuProbe™ IR Leak Det