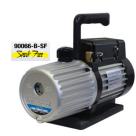

## Mastercool 90066-B-SF (Spark-Free) Vacuum Pump

https://www.mastercool.com/product/90066-b-sf-spark-free-6-cfm-vacuum-pump-single-stage-hvac/