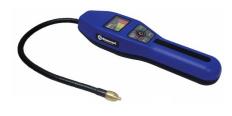

## Mastercool Refrigerant Leak Detector

• <a href="https://www.mastercool.com/product/55800-intellasense-refrigerant-leak-detector/">https://www.mastercool.com/product/55800-intellasense-refrigerant-leak-detector/</a>