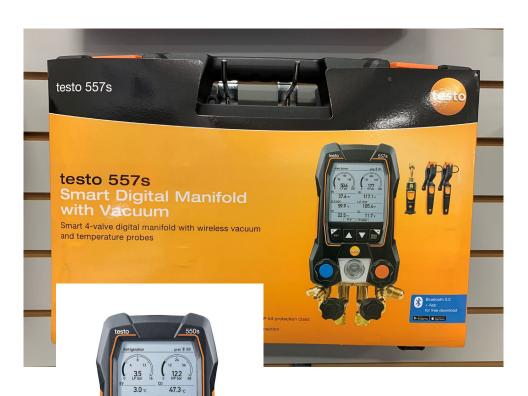

# A2L Equipment: Gage Sets

Mastercool Manifold Gage (999(43, 46, 47)-BT)

https://www.mastercool.com/product/spartan-4-way-smart-manifold/

https://navacglobal.com/product/manifold-gauge-with-digital-display-n2d4h/

JB Industries – DM4-ZW / M2-600 / M2-605 Gage Set

https://navacglobal.com/product/manifold-gauge-with-digital-display-n2d4h/