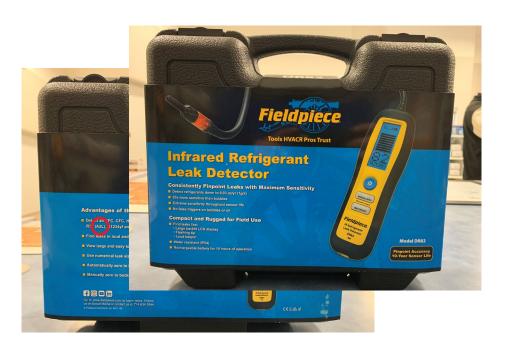

spark-free-6-cfm-vacuum-pump-single-stage-hvac

## INFICON – QS5 Vacuum Pump

 https://www.inficon.com/v1/attachment/0d4d99b5-0a28-4c2a-9e0f-6d2221de55b5/QS5%20Product%20Sheet%2027.pdf









## A2L Service Equipment: Leak Detectors

## Mastercool Refrigerant Leak Detector

• <a href="https://www.mastercool.com/product/55800-intellasense-refrigerant-leak-detector/">https://www.mastercool.com/product/55800-intellasense-refrigerant-leak-detector/</a>

### JB Industries – LD-5000 Leak Detector

http://www.jbind.com/products/product-search-detail.aspx?SKU=LD-5000

## Yellow Jacket - D-TEK3 Leak detector

• https://www.inficon.com/en/products/d-tek-3-refrigerant-leak-detector

### INFICON – D-TEK3 Leak detector

https://www.inficon.com/en/products/d-tek-3-refrigerant-leak-detector



















# A2L Equipment: Gage Sets

Mastercool Manifold Gage (999(43, 46, 47)-BT)

https://www.mastercool.com/product/spartan-4-way-smart-manifold/



https://navacglobal.com/product/manifold-gauge-with-digital-display-n2d4h/

JB Industries – DM4-ZW / M2-600 / M2-605 Gage Set

https://navacglobal.com/product/manifold-gauge-with-digital-display-n2d4h/

## Yellow Jacket – Series 41 & TITAN Gage Sets

https://yellowjacket.com/products/hvacr/hvac-charging-systems/



















# YELLOW JACKET® A2L COMPATIBLE TOOLS



## RITCHIE ENGINEERING - YELLOW JACKET® A2L Compatible Products

#### Vacuum Pumps:

p/n 93740 SuperEvac® PLUS II 4 CFM p/n 93760 SuperEvac® PLUS II 6 CFM p/n 93780 SuperEvac® PLUS II 8 CFM p/n 93870 BULLET®DC 7 CFM

#### Leak Detectors:

p/n 69320 AccuProbe™ IR Leak Detecto