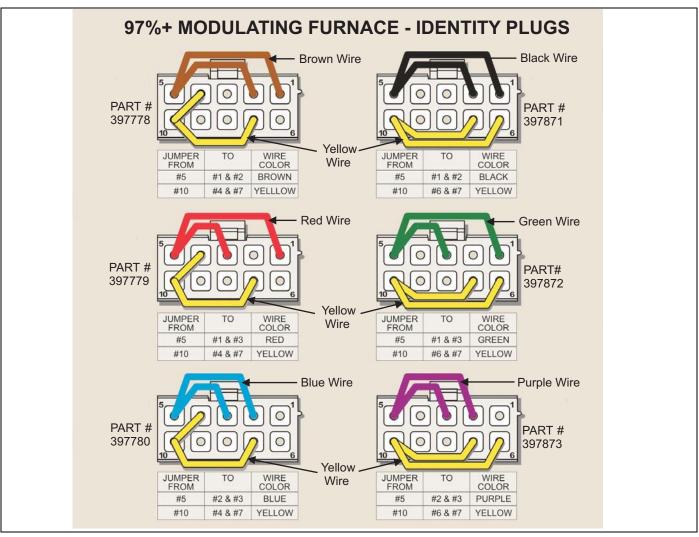

The ID plug is used to identify to the control board which model of furnace is being controlled. For proper operation, <u>make sure that the correct ID plug is installed for your furnace model</u>, as shown in table below.

Failure to install the correct ID plug will result in loss of efficiency and may result in other operational problems.

FIGURE 1: 80% ID Plug Wire Reference

FIGURE 2: 97%+ ID Plug Wire Reference

| 80% Furnace Model | Wire Color   | 80% ID Plug          |
|-------------------|--------------|----------------------|
| 060A12            | White/Brown  | 365782/025-41352-000 |
| 080B12            | White/Red    | 365783/025-41353-000 |
| 080C16            | White/Blue   | 365784/025-41354-000 |
| 100C16            | White/Black  | 365785/025-41355-000 |
| 100C20            | White/Green  | 365786/025-41356-000 |
| 120C20            | White/Purple | 365787/025-41357-000 |

| 97%+ Furnace Model | Wire Color    | 97%+ ID Plug         |
|--------------------|---------------|----------------------|
| 060B12             | Yellow/Brown  | 397778/025-41370-000 |
| 080B12             | Yellow/Red    | 397779/025-41371-000 |
| 080C16             | Yellow/Blue   | 397780/025-41372-000 |
| 100C16             | Yellow/Black  | 397871/025-41373-000 |
| 100C <b>20</b>     | Yellow/Green  | 397872/025-41374-000 |
| 120D20             | Yellow/Purple | 397873/025-41375-000 |