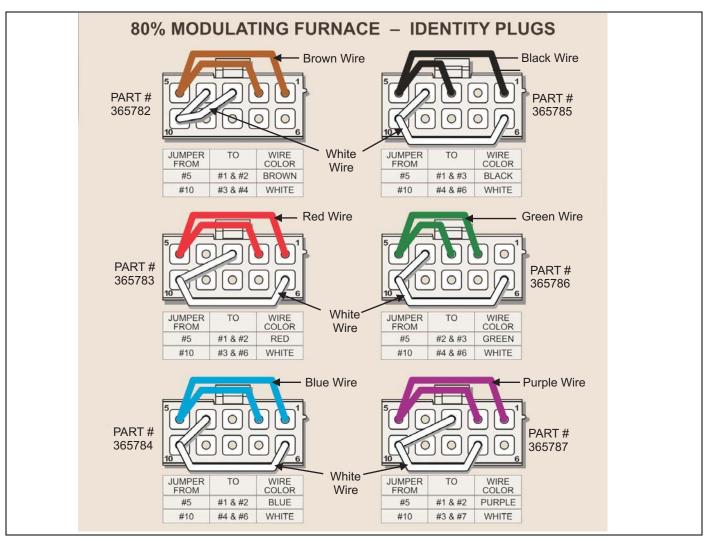

The ID plug is used to identify to the control board which model of furnace is being controlled. For proper operation, <u>make sure that the correct ID plug is installed for your furnace model</u>, as shown in table below.

Failure to install the correct ID plug will result in loss of efficiency and may result in other operational problems.

FIGURE 1: 80% ID Plug Wire Reference

FIGURE 2: 97%+ ID Plug Wire Reference

| 80% Furnace Model | Wire Color   | 80% ID Plug          |
|-------------------|--------------|----------------------|
| 060A12            | White/Brown  | 365782/025-41352-000 |
| 080B12            | White/Red    | 365783/025-41353-000 |
| 080C16            | White/Blue   | 365784/025-41354-000 |
| 100C16            | White/Black  | 365785/025-41355-000 |
| 100C20            | White/Green  | 365786/025-41356-000 |
| 120C20            | White/Purple | 365787/025-41357-000 |

| 97%+ Furnace Model | Wire Color    | 97%+ ID Plug         |
|--------------------|---------------|----------------------|
| 060B12             | Yellow/Brown  | 397778/025-41370-000 |
| 080B12             | Yellow/Red    | 397779/025-41371-000 |
| 080C16             | Yellow/Blue   | 397780/025-41372-000 |
| 100C16             | Yellow/Black  | 397871/025-41373-000 |
| 100C <b>20</b>     | Yellow/Green  | 397872/025-41374-000 |
| 120D20             | Yellow/Purple | 397873/025-41375-000 |