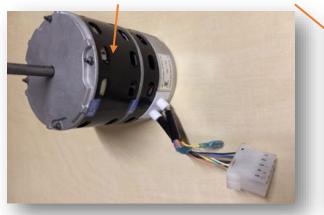

*\*

Analysis of returned motors has shown that most replacements are the result of failures in the motor controller and not the motor body. As a result, we are releasing the controllers and controllerless motors separately through service parts.

As inventory is consumed of complete motor assemblies all Broad Ocean DM3 motors will sub to programmed controllers and the motor assemblies will no longer be available. New parts catalogs will list the controller and controllerless motor as separate parts. In older parts catalogs the existing Broad Ocean motor will be substituted to the appropriate controller. Refer to the parts catalog for the controllerless motor on the rare occasion one is required.

#### **Complete Motor Assembly**

# **Controllerless Motor**

### **Programmed Controller**





T: 888-593-9988 | F: 713-316-5541







## \*\*\*UPDATE July 2021\*\*\*

The 5-pin PCB has been removed from the original DM3 controller and replaced with electronics below the controller "potting" material (see Image 1). The 5-pin connector from the motor is no longer utilized. A dummy plug is left in place to accommodate the connector and keep the wires organized (see Image 2). The motor and controller come apart by removing the 2 screws from the bottom. The motor to controller connections are a 3-pin plug and a 5-pin plug. On the controllerless motor replacement, the 5-pin plug snaps in to a dummy plug located on the controller (see Image 3).

Refer to the product service manual for diagnostic and replacement procedures.

Image 1
Old controller with 5-Pin Plug

<u>Image 2</u> NEW c