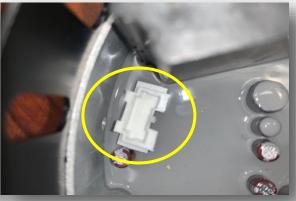

## \*\*\*UPDATE July 2021\*\*\*

The 5-pin PCB has been removed from the original DM3 controller and replaced with electronics below the controller "potting" material (see Image 1). The 5-pin connector from the motor is no longer utilized. A dummy plug is left in place to accommodate the connector and keep the wires organized (see Image 2). The motor and controller come apart by removing the 2 screws from the bottom. The motor to controller connections are a 3-pin plug and a 5-pin plug. On the controllerless motor replacement, the 5-pin plug snaps in to a dummy plug located on the controller (see Image 3).