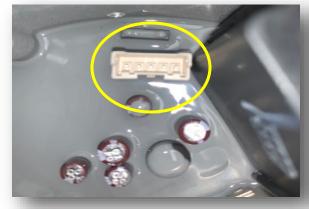

## \*\*\*UPDATE July 2021\*\*\*

The 5-pin PCB has been removed from the original DM3 controller and replaced with electronics below the controller "potting" material (see Image 1). The 5-pin connector from the motor is no longer utilized. A dummy plug is left in place to accommodate the connector and keep the wires organized (see Image 2). The motor and controller come apart by removing the 2 screws from the bottom. The motor to controller connections are a 3-pin plug and a 5-pin plug. On the controllerless motor replacement, the 5-pin plug snaps in to a dummy plug located on the controller (see Image 3).