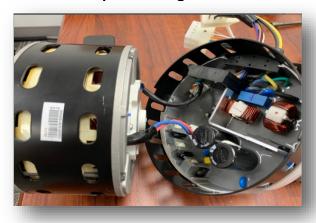

## \*\*\*UPDATE July 2021\*\*\*

The 5-pin PCB has been removed from the original DM3 controller and replaced with electronics below the controller "potting" material (see Image 1). The 5-pin connector from the motor is no longer utilized. A dummy plug is left in place to accommodate the connector and keep the wires organized (see Image 2). The motor and controller come apart by removing the 2 screws from the bottom. The motor to controller connections are a 3-pin plug and a 5-pin plug. On the controllerless motor replacement, the 5-pin plug snaps in to a dummy plug located on the controller (see Image 3).

Refer to the product service manual for diagnostic and replacement procedures.

Image 1
Old controller with 5-Pin Plug

<u>Image 2</u> NEW controller with Dummy Plug

Image 3New controller plugged into pre-existing motor.